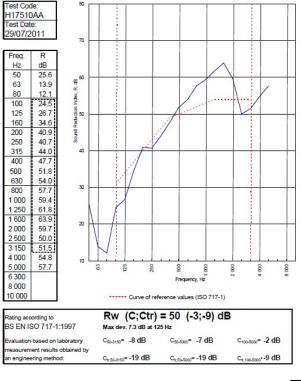

## System Performance Breakdown

Fire Resistance: BS476 Part 22:1987: Test Ref & Date or Applied Ref & Report: Max Height: Thickness: Duty Grade: BS 5234: Part 2:1992: Sound Insulation:

60/60 Minutes (Integrity/Insulation). BRE 277436C - BRE Report P102396-1011C Refer to Speedline Specification Clause 198 mm. (At Base Track, Excluding Finishes) Severe - Annexes A-F 50 RwdB, Date Tested or Assessed Against - 70-S-59